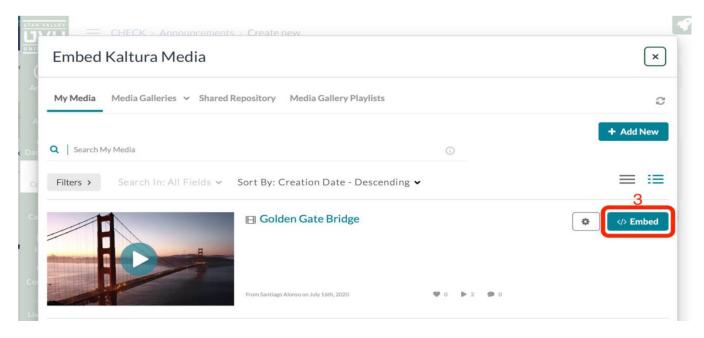

- 5. Select the App icon in the rich content editor (looks like a power plug)
- 6. Find "Embed Kaltura Media" and select "Media Gallery and Embed"

NOTE: Beginning Fall 2020 the Rich Content Editor interface has been updated by Instructure. This is the recommended method for embedding media in a Canvas course.