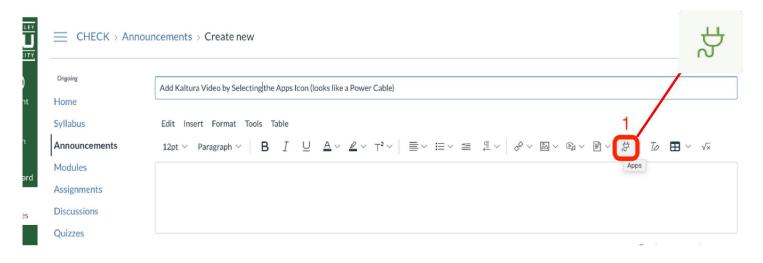

- 5. Select the App icon in the rich content editor (looks like a power plug)
- 6. Find "Embed Kaltura Media" and select "Media Gallery and Embed"

NOTE: Beginning Fall 2020 the Rich Content Editor interface has been updated by Instructure. This is the recommended method for embedding media in a Canvas course.