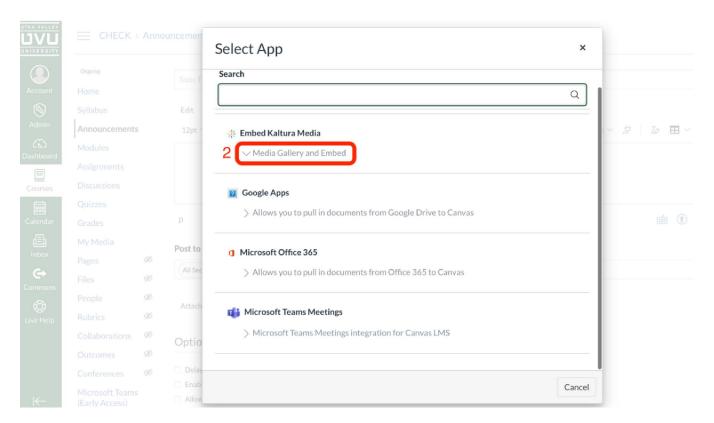

- 5. Select the App icon in the rich content editor (looks like a power plug)
- 6. Find "Embed Kaltura Media" and select "Media Gallery and Embed"

NOTE: Beginning Fall 2020 the Rich Content Editor interface has been updated by Instructure. This is the recommended method for embedding media in a Canvas course.