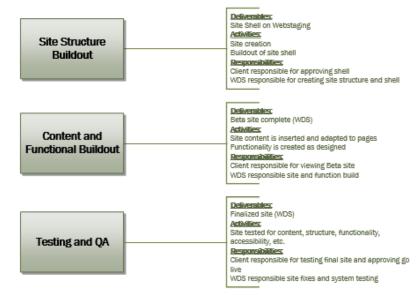

Office: WDS 108

Email:
mike.madison@uvu.edu

- Discovery
- Design
- **B** Develop
- 4. Debug
- 5 Deploy

1 Discovery

Design

-----Stop Check Point

Develop

4. Debug