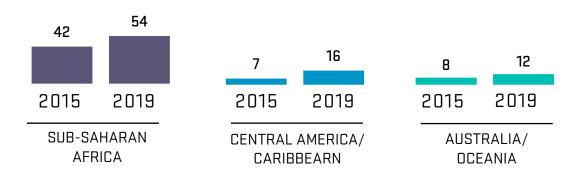

## NATIVE LANGUAGES SPOKEN BY STUDENTS\*

\*Data as reported from Student Opinion Survey, showing the top 5 languages. The total is more than 100% as some students speak more than one language.

Sources: Student Opinion Survey 2019; National Survey of Student Engagement 2017 For more information, contact <u>IR@uvu.edu</u>. Last updated: 4/1/2020 by Eric Wilding