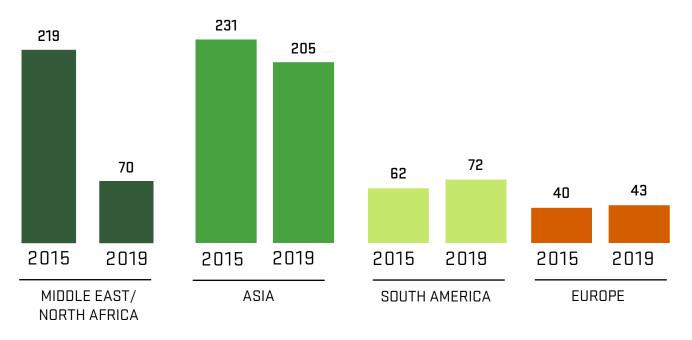

## 5 YEAR ADMISSION TRENDS BY WORLD REGION\*

2015 and 2019

\*Excludes students applying from the U.S.

## NUMBER OF STUDENTS

Sources: Student Opinion Survey 2019; National Survey of Student Engagement 2017 For more information, contact <u>IR@uvu.edu</u>. Last updated: 4/1/2020 by Eric Wilding