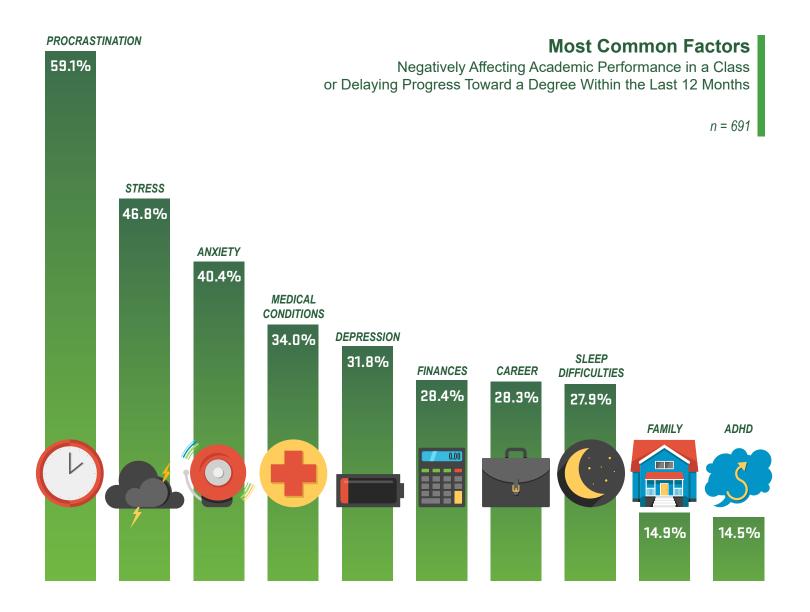

## Percentage of Students Who Reported the Following

|                                                    | Female<br>(n=401) | Male<br>(n=268) | Non-Binary<br>(n=22) | Total<br>(n=691) |
|----------------------------------------------------|-------------------|-----------------|----------------------|------------------|
| High Level of Overall Stress in the Last 12 Months | 36.2%             | 22.8%           | 45.5%                | 29.4%            |
| Ever Having Been Diagnosed with Anxiety            | 44.6%             | 26.1%           | 54.5%                | 35.2%            |
| Ever Having Been Diagnosed with Depression         | 40.8%             | 26.5%           | 63.6%                | 33.8%            |
| Attempted Suicide in Last 12 Months                | 4.0%