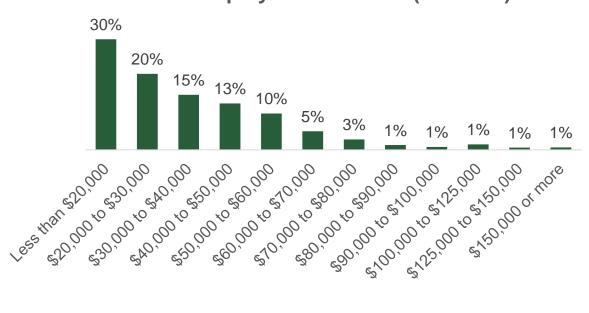

% have started or will soon start a new job as a result of completing their education.
- 37% have already been accepted into their next educational program or are in the application process.
- 61% plan to live in UVU's service region after graduation.
- 47% completed an internship while a student at UVU.

### **Table of Contents**

- 1. Cover Page
- 2. Employment Plans
- 3. Education Plans
- 4. Internships



### **Employed Graduates**

- 59% say their job regularly uses most of the skills they gained through their education.
- 58% say that their job is Very Related or Moderately Related to their program of study.
- 78% are Very Satisfied or Satisfied with their current employment.
- 23% of all graduates have started or will soon start a new job as a result of completing their education.



Income of Employed Graduates (n = 2022)



### Graduating Student Phone Survey, 2018-19 Class

UTAH VALLEY UNIVERSITY

### **Continuing Education by Graduate Level**



Cert. (n = 45) Assc. (n = 620) Bach. (n = 1236) Grad. (n = 63)

#### Next Degree by Graduate Level "Already Accepted" or "Application Process" Only 5% 23% Graduate 71% Bachelor's 92% 91% 60% Associate's 14% ■ Other 10% 14% 7%

Cert. (n = 30) Assc. (n = 561)

Bach. (n = 331) Grad. (n = 7)

### Next School by Graduate Level

"Already Accepted" or "Application Process" Only





#### UTAH VALLEY UNIVERSITY

Did you complete an internship while a student at UVU? (n = 1968) Excludes Summer 2018



## Graduating Student Phone Survey, 2018-19 Class

Percentage of Graduates Employed, Graduates with an Internship vs. Graduates Wit