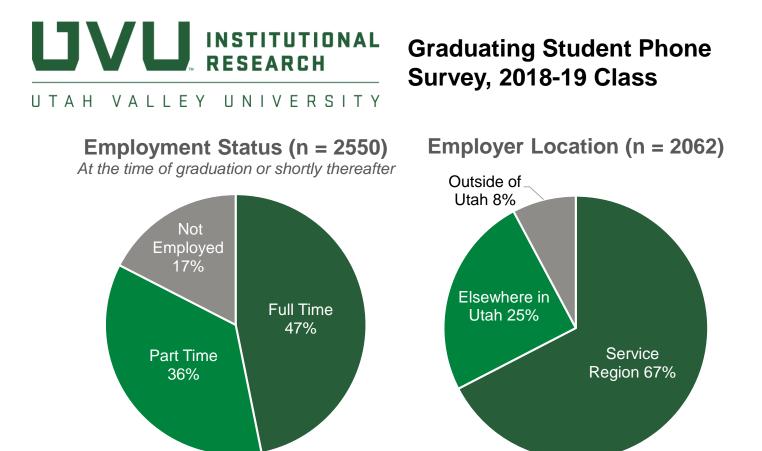

### **Key Findings on UVU Graduates**

- 83% are employed at the time of graduation or shortly thereafter.
- 23% have started or will soon start a new job as a result of completing their education.
- 37% have already been accepted into their next educational program or are in the application process.
- 61% plan to live in UVU's service region after graduation.
- 47% completed an internship while a student at UVU.

### **Employed Graduates**

- 59% say their job regularly uses most of the skills they gained through their education.
- 58% say that their job is Very Related or Moderately Related to their program of study.
- 78% are Very Satisfied or Satisfied with their current employment.
- 23% of all graduates have started or will soon start a new job as a result of completing their education.