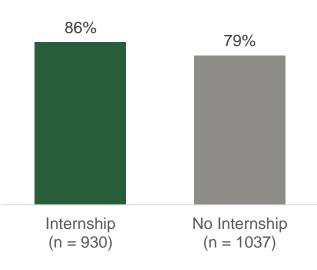

## Graduating Student Phone Survey, 2018-19 Class

Percentage of Graduates Employed, Graduates with an Internship vs. Graduates Without

How much did your internship contribute to your...?

Completed Internship Only