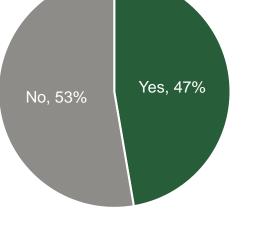

### **Key Findings on UVU Graduates**

- 83% are employed at the time of graduation or shortly thereafter.
- 23% have started or will soon start a new job as a result of completing their education.
- 37% have already been accepted into their next educational program or are in the application process.
- 61% plan to live in UVU's service region after graduation.
- 47% completed an internship while a student at UVU.

#### UTAH VALLEY UNIVERSITY

Did you complete an internship while a student at UVU? (n = 1968) Excludes Summer 2018