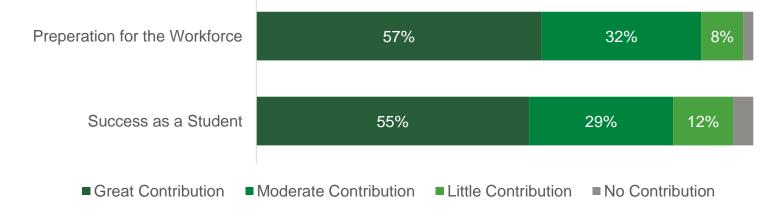

## Graduating Student Phone Survey, 2018-19 Class

Percentage of Graduates Employed, Graduates with an Internship vs. Graduates Without

How much did your internship contribute to your...?

Completed Internship Only