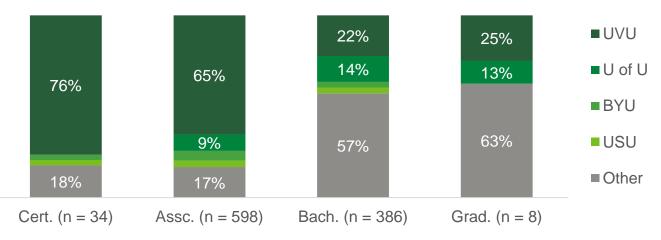

### Next School by Graduate Level

"Already Accepted" or "Application Process" Only