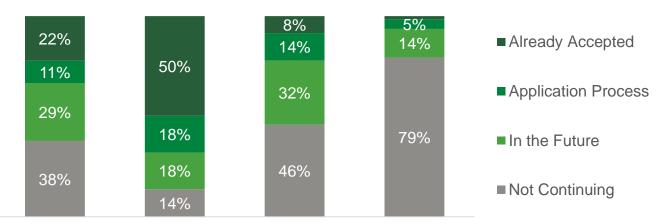

### **Continuing Education by Graduate Level**

Cert. (n = 45) Assc. (n = 620) Bach. (n = 1236) Grad. (n = 63)