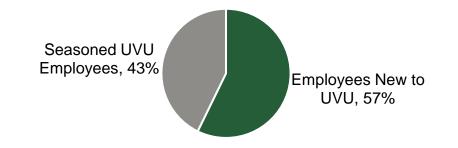

### Which group would you say administration values more?

Only asked of employees who Strongly Disagreed or Disagreed with "Administration equally values seasoned UVU employees and those who are new to UVU." (See page 4. n = 159)