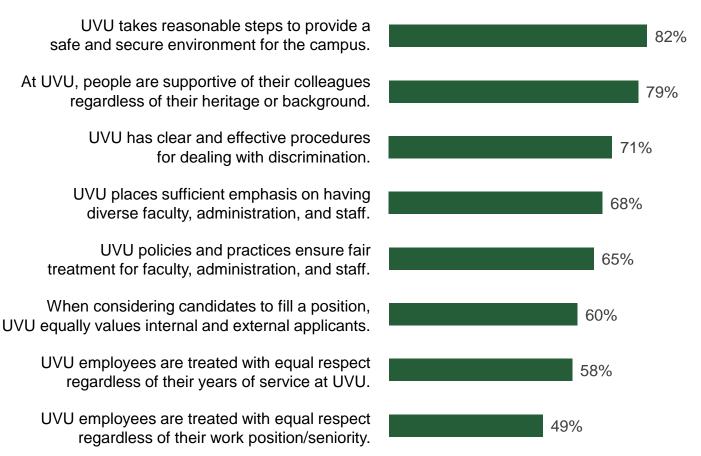

### **Campus Environment**

Percentage of employees who Strongly Agreed or Agreed with each statement. Only asked of executives and staff. (n = 944)