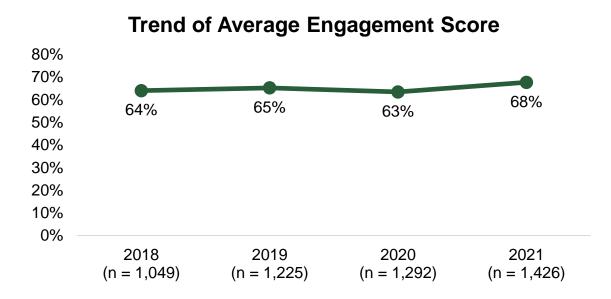

## **Key Findings**

- Overall employee engagement is up slightly compared to previous years (68% average score in 2021, 63% in 2020).
- Employees are most satisfied with the communication they receive from their direct supervisors (80%) and least satisfied with the communication they receive from President and President's Council (55%).
- 49% of employees agree that UVU employees are treated with equal respect regardless of work position/seniority.
- 58% of employees agree that UVU employees are treated with equal respect regardless of years of service at UVU.
- The PACE events and activities that employees appreciate most are the Holiday Social (83%) and Wolverine Sightings (78%).