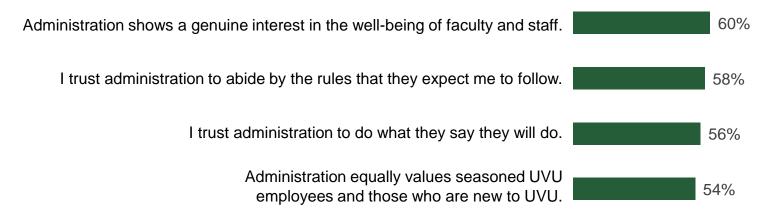

## Administration

Percentage of employees who Strongly Agreed or Agreed with each statement. Only asked of executives and staff. (n = 944)