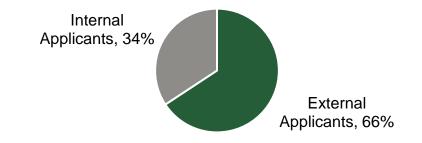

## When considering candidates to fill a position, which group receives more favorable consideration?

Only asked of employees who Strongly Disagreed or Disagreed with "UVU equally values internal and external applicants." (See page 3. n = 143)