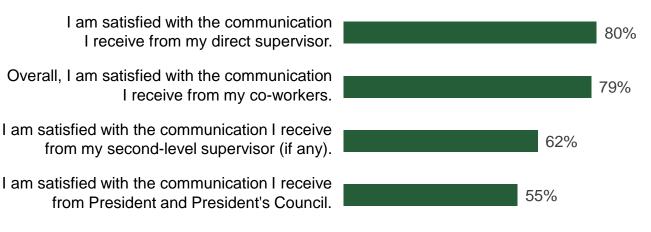

## Communication

Percentage of employees who Strongly Agreed or Agreed with each statement. (n = 1,426)

## **Key Findings**

- Overall employee engagement is up slightly compared to previous years (68% average score in 2021, 63% in 2020).
- Employees are most satisfied with the communication they receive from their direct supervisors (80%) and least satisfied with the communication they receive from President and President's Council (55%).
- 49% of employees agree that UVU employees are treated with equal respect regardless of work position/seniority.
- 58% of employees agree that UVU employees are treated with equal respect regardless of years of service at UVU.
- The PACE events and activities that employees appreciate most are the Holiday Social (83%) and Wolverine Sightings (78%).