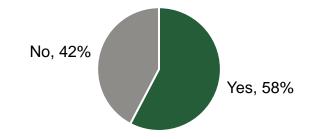

## Is there anything that UVU could do to help you find personal meaning and fulfillment in your work?

Only asked of employees who Strongly Disagreed or Disagreed with "I find personal meaning and fulfillment in my work at UVU." (See page 5. n = 26)

| Follow-Up Questions                                                                                 |          | Overall                         | Female                 | Male                            |
|-----------------------------------------------------------------------------------------------------|----------|---------------------------------|------------------------|---------------------------------|
| Which group would you say receives more favorable consideration?                                    | n=       | 143                             | 76                     | 67                              |
| External Applicants<br>Internal Applicants                                                          |          | 65.7%<br>34.3%                  | 69.7%<br>30.3%         | 61.2%<br>38.8%                  |
| Which group would you say administration values more?                                               |          |                                 |                        |                                 |
| Employees New to UVU<br>Seasoned UVU Employees                                                      | n=       | 159<br>57.2%<br>42.8%           | 87<br>64.4%<br>35.6%   | 72<br>48.6%<br>51.4%            |
| Is there anything that UVU could do to help you find personal meaning and fulfillment in your work? |          |                                 |                        |                                 |
| No<br>Yes                                                                                           | n=       | 26<br>42.3%<br>57.7%            | 11<br>54.5%<br>45.5%   | 15<br>60.0%<br>40.0%            |
|                                                                                                     |          |                                 |                        |                                 |
| PACE                                                                                                | n=       | 0<br>0<br>0<br>0<br>0<br>0<br>0 | Eemale                 | Male                            |
| PACE<br>I feel like PACE effectively represents my interests to UVU administration?                 | n=       | Overall<br>056<br>05.0%         | Eemale<br>516<br>62.0% | <u>ө</u> в<br>Ы<br>414<br>55.3% |
|                                                                                                     | n=<br>n= | 930                             | 516                    | 414                             |