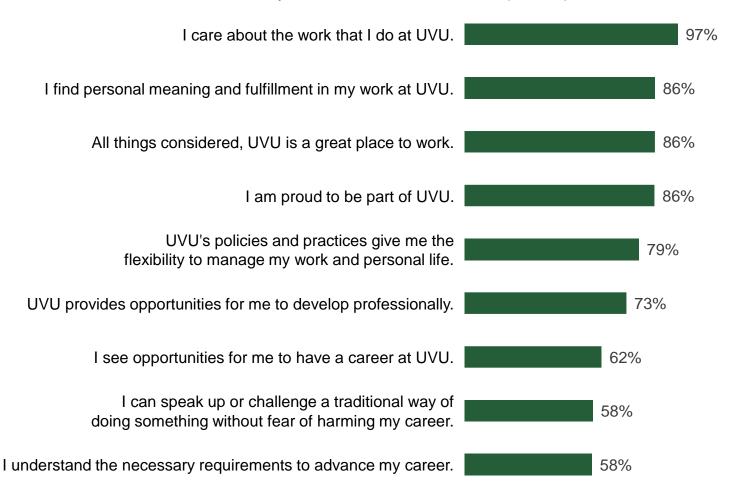

## **Job Satisfaction**

Percentage of employees who Strongly Agreed or Agreed with each statement. Only asked of executives and staff. (n = 944)