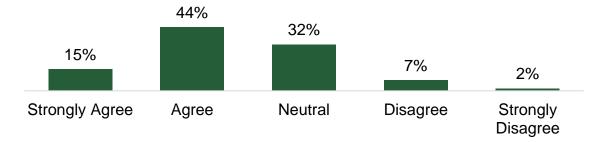

# I feel like PACE effectively represents my interests to UVU administration.

(n = 920)

| Follow-Up Questions                                                                                 |          | Overall                         | Female                 | Male                            |
|-----------------------------------------------------------------------------------------------------|----------|---------------------------------|------------------------|---------------------------------|
| Which group would you say receives more favorable consideration?                                    | n=       | 143                             | 76                     | 67                              |
| External Applicants<br>Internal Applicants                                                          |          | 65.7%<br>34.3%                  | 69.7%<br>30.3%         | 61.2%<br>38.8%                  |
| Which group would you say administration values more?                                               |          |                                 |                        |                                 |
| Employees New to UVU<br>Seasoned UVU Employees                                                      | n=       | 159<br>57.2%<br>42.8%           | 87<br>64.4%<br>35.6%   | 72<br>48.6%<br>51.4%            |
| Is there anything that UVU could do to help you find personal meaning and fulfillment in your work? |          |                                 |                        |                                 |
| No<br>Yes                                                                                           | n=       | 26<br>42.3%<br>57.7%            | 11<br>54.5%<br>45.5%   | 15<br>60.0%<br>40.0%            |
|                                                                                                     |          |                                 |                        |                                 |
| PACE                                                                                                | n=       | 0<br>0<br>0<br>0<br>0<br>0<br>0 | Eemale                 | Male                            |
| PACE<br>I feel like PACE effectively represents my interests to UVU administration?                 | n=       | Overall<br>056<br>05.0%         | Eemale<br>516<br>62.0% | <u>ө</u> в<br>Ы<br>414<br>55.3% |
|                                                                                                     | n=<br>n= | 930                             | 516                    | 414                             |