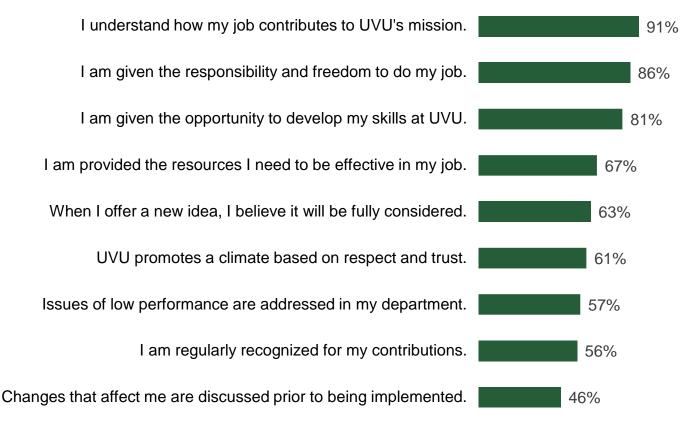

### Engagement

Percentage of employees who Strongly Agreed or Agreed with each statement. (n = 1,426)