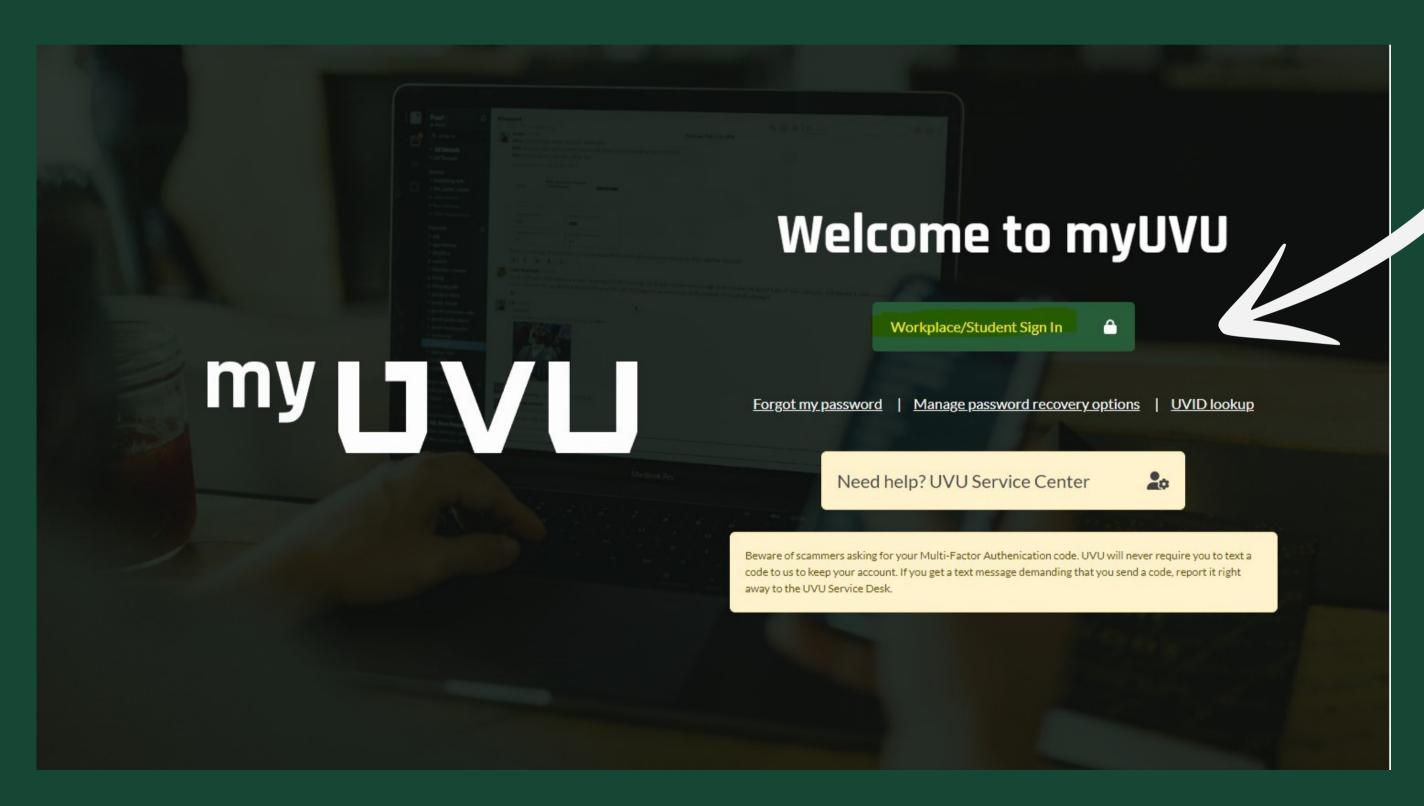

### Start: Go to: UVU.EDU/CONCURRENT Log into myUVU

When you are on this page, sign in