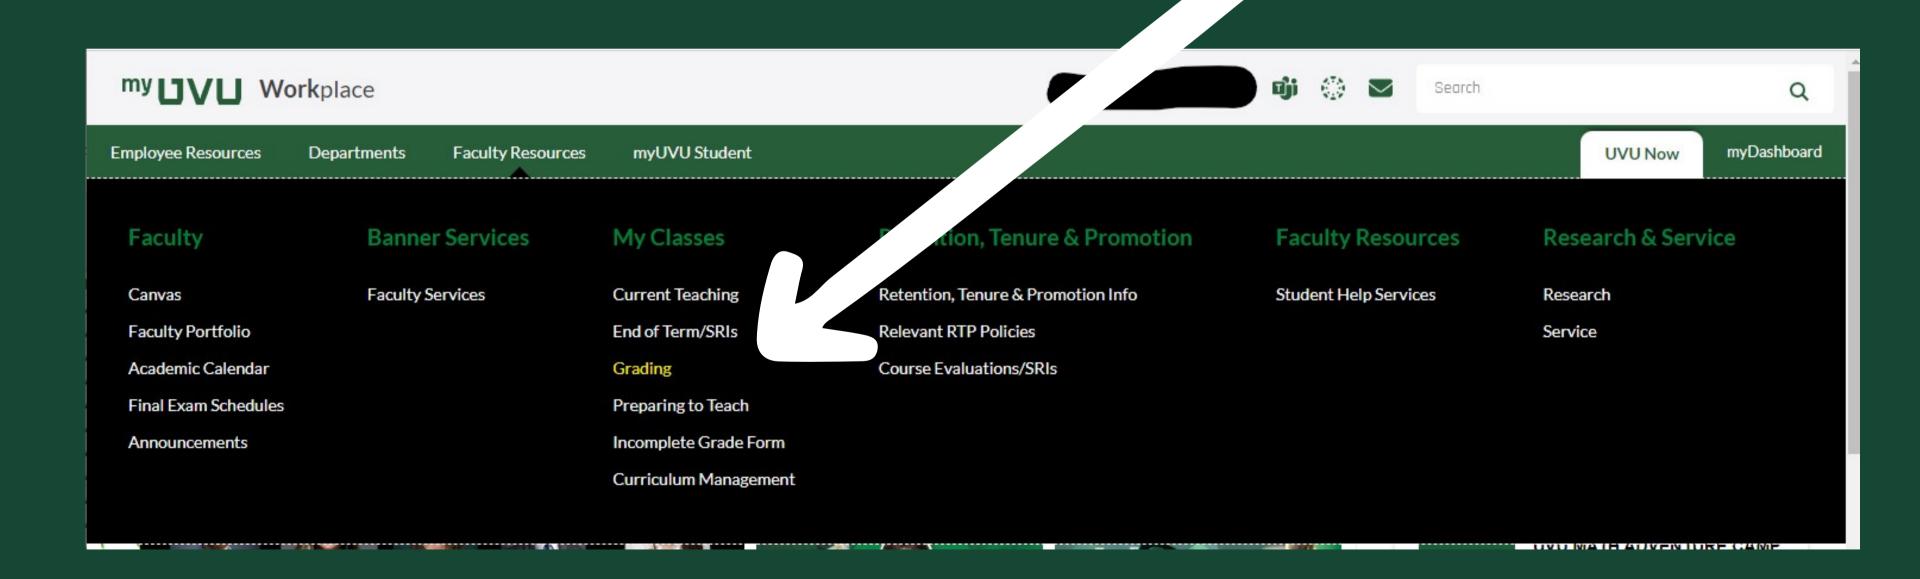

#### You will then be brought to the myUVU Workplace

Click on 'Faculty Resources'

#### You should see a drop down menu Click on 'Grading'