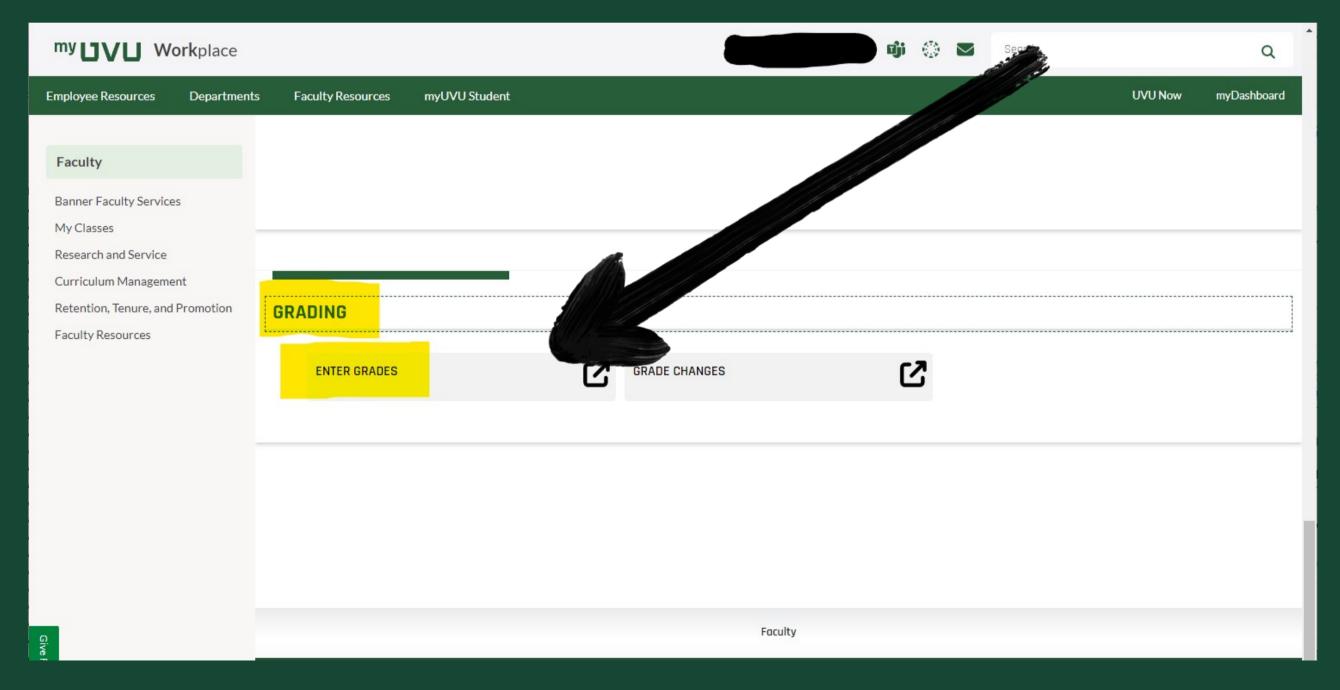

#### CE Grading Tutorial

# LJ // LJ CONCURRENT ENROLLMENT





### Start: Go to: UVU.EDU/CONCURRENT Log into myUVU



When you are on this page, sign in



#### You will then be brought to the myUVU Workplace

Click on 'Faculty Resources'



#### You should see a drop down menu Click on 'Grading'



### You will be directed to this page. Under 'Grading' click on 'Enter Grades'



### You will be redirected to this mage. Under 'Final Grades' click on 'My Courses'



We hope this helps!

If there are technical difficulties

please contact the CE Admin at 801-863-7092

or

Sandra Ozuna at ozunasa@uvu.edu

## LJ CONCURRENT ENROLLMENT