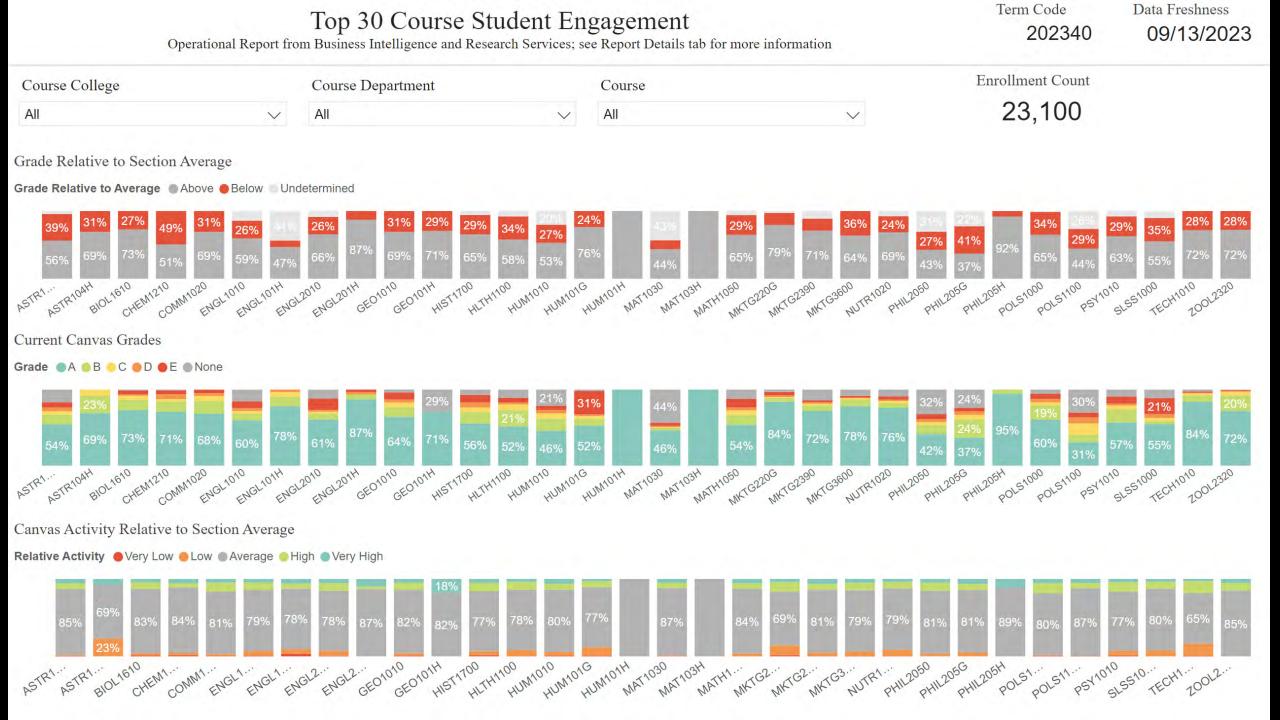

#### UVU Course Enrollments (Detail by Section) - Filter to Desired Level

\* Use the filters (College, Department, Subject and Course) to view details about specific sections of interest. \* Go to other pages (include drill-downs that include graphs) via the [Click to pull up Navigation Menu] section (in the right panel).

| College /<br>School |      | Subject |      | Section | Day   |       | BUILDI | Room | % Current /<br>Maximum | Current | Enroll<br>Max | ment<br>Crosslist | Room<br>Capacity | Recent C<br>1 Week<br>Ago | ANY | Waitlist<br>NOT<br>Enrolled | Actual<br>Waiting | College: All                                                    |
|---------------------|------|---------|------|---------|-------|-------|--------|------|------------------------|---------|---------------|-------------------|------------------|---------------------------|-----|-----------------------------|-------------------|-----------------------------------------------------------------|
| AA HONR HONR        | 100R | 001     | М    | 1600    | СВ    | 101A  | 70.0%  | 105  | 150                    |         | 287           | 86                |                  |                           |     | Department: All             |                   |                                                                 |
|                     |      |         |      | 002     | W     | 0900  | FL     | 211  | 94.4%                  | 17      | 18            |                   | 24               | 18                        | 11  | 6                           | 6                 |                                                                 |
| 1                   | 150R | 601     | М    | 2000    | CS    | 404   | 77.7%  | 87   | 112                    |         | 160           | 80                |                  |                           |     | Subject: All                |                   |                                                                 |
|                     |      |         | 2000 | 001     | TR    | 1000  | FL     | 211  | 33.3%                  | 5       | 15            |                   | 24               | 6                         |     |                             |                   | Course: All                                                     |
|                     |      |         |      | 002     | MW    | 1300  | LA     | 236  | 73.3%                  | 11      | 15            |                   | 18               | 7                         |     |                             |                   |                                                                 |
|                     |      |         |      | 003     | TR    | 0830  | LA     | 024  | 33.3%                  | 5       | 15            |                   | 30               | 4                         |     |                             |                   | Click to pull up                                                |
|                     |      |         |      | 004     | MW    | 1430  | FL     | 211  | 100.0%                 | 15      | 15            |                   | 24               | 11                        | 1   |                             |                   | Navigation Menu                                                 |
|                     |      |         |      | 005     | MW    | 1300  | FL     | 211  | 46.7%                  | 7       | 15            |                   | 24               | 5                         |     |                             |                   |                                                                 |
|                     |      |         |      | 006     | MW    | 1730  | FL     | 211  | Null                   |         |               |                   |                  | 6                         |     |                             |                   | Site<br>Primary (incl. Int./TV; NOT HS, ?)                      |
|                     |      |         |      | 601     | MW    | 1730  | FL     | 211  | 53.3%                  | 8       | 15            |                   | 24               |                           |     |                             |                   |                                                                 |
|                     |      |         | 2100 | 006     | TR    | 1000  | LA     | 215  | 73.3%                  | 11      | 15            |                   | 18               | 6                         |     |                             |                   | Parts of Term (e.g. Blocks)                                     |
|                     |      |         |      | 007     | TR    | 1130  |        | 211  | 100.0%                 | 15      | 15            |                   | 24               | 15                        | 2   |                             |                   | Full Term + Block 1 (w/o Misc)                                  |
|                     |      |         |      | 008     | TR    | 1430  | FL     | 211  | 73.3%                  | 11      | 15            |                   | 24               | 10                        |     |                             |                   |                                                                 |
|                     |      |         |      | 009     | TR    | 1300  | FL     | 211  | 73.3%                  | 11      | 15            |                   | 24               | 11                        |     |                             |                   | Delivery Method<br>(select methods & click [Apply               |
|                     |      |         |      | 010     | R     | 1300  | LA     | 236  | 100.0%                 | 15      | 15            |                   | 18               | 15                        | 3   | 2                           | 2                 | ✓ Face to Face                                                  |
|                     |      |         | 300R | X02     | TBA   | TBA   | ONLINE | ONLI | 0.0%                   | 0       | 5             |                   | 99,999           | 0                         |     |                             |                   | Face to Face Lab                                                |
|                     |      |         | 400R | 001     | т     | 0830  | FL     | 211  | 50.0%                  | 12      | 24            |                   | 24               | 9                         |     |                             |                   | Live Interactive                                                |
|                     |      |         | 498R | X01     | TBA   | TBA   | ONLINE |      | 10.0%                  | 4       | 40            | 34                | 99,999           | 3                         |     |                             |                   | Face to Face and Livestream                                     |
|                     |      |         | 499R | X01     | TBA   | TBA   | ONLINE | ONLI | 75.0%                  | 30      | 40            | 34                | 99,999           | 25                        |     |                             |                   | <ul> <li>Face to Face and Online</li> <li>Livestream</li> </ul> |
| Т                   | AT   | AUT     | 1000 | 001     | т     | 1300  | SA     | 317A | 41.2%                  | 14      | 34            |                   | 34               | 0                         |     |                             |                   | Livestream and Online                                           |
|                     |      |         | 100L | 201     | R     | 1300  | SA     | 320C | 72.2%                  | 13      | 18            |                   | 25               | 0                         |     |                             |                   | <ul> <li>✓ Online</li> </ul>                                    |
|                     |      |         | 1010 | 001     | MW    | 1300  | SA     | 316  | 83.3%                  | 15      | 18            |                   | 20               | 0                         |     |                             |                   |                                                                 |
|                     |      |         | 4041 | 204     | BALA/ | 4 400 | 0.4    | 2200 | C1 10/                 |         |               |                   |                  |                           |     |                             |                   |                                                                 |