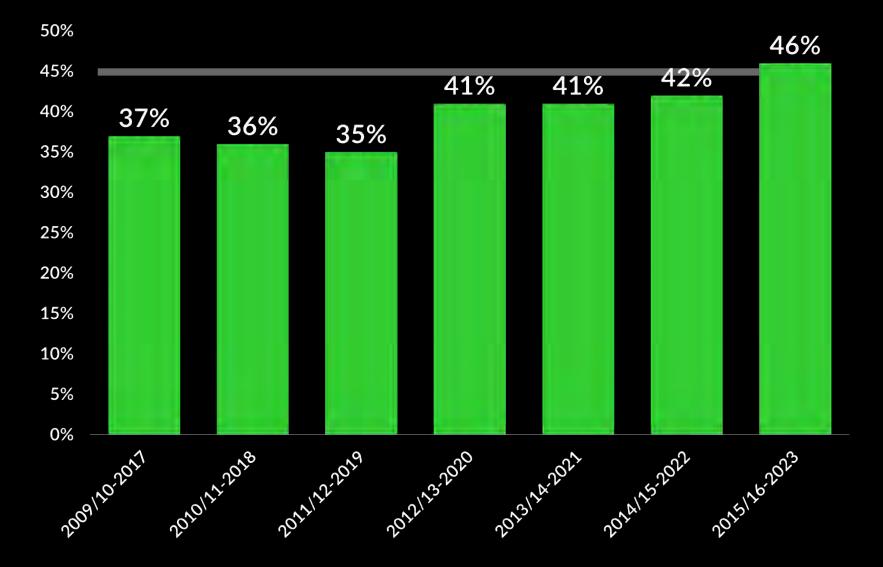

### PBA STEWARDSHIP CONVERSATIONS

Office of Academic Affairs | November 29, 2023

## **Retention Rate**

80%



uvu

## **Retention Rate**

80%



## **Retention Comparisons**



National averages for public, 4-year institutions by admissions type. Source: IPEDS Data Explorer, 2021-22 Reporting Cycle

## Completion/8-Year Outcome Measure



### Completion/8-Year Outcome Measure





## KEY ISSUES FOR THE 2023-24 PBA CYCLE

- Not likely to be considerable new funding to UVU this year.
  - Growth funding
  - Performance funding
    - Waiting for resolve on '22 targets
    - '23 targets: timely completion, high yield awards, access
- PBA tends to focus on budgeting new funds and less on assessment of current funding.
- We *all* hold fiduciary obligations to the university, its students, and tax-payers and a duty to further our institutional mission.



### ACADEMIC AFFAIRS OPERATING BUDGET

- UVU 2023-24 operating budget: \$329M
- Academic Affairs 2023-24 operating budget: \$201M
- 92% of AA operating budget supports salary, wages, and benefits
  - \$109M supports salaried faculty and staff
  - \$50M supports salaried benefits
  - \$17.9M supports hourly faculty
  -