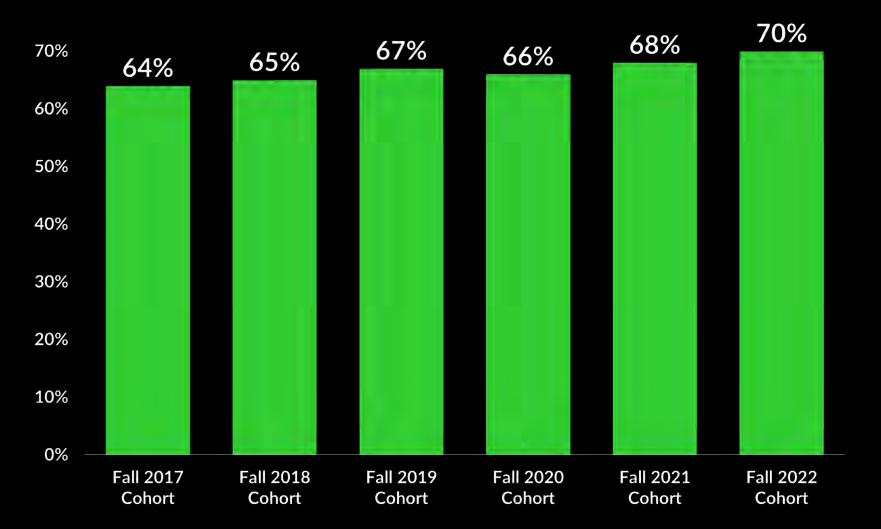

### PBA STEWARDSHIP CONVERSATIONS

Office of Academic Affairs | November 29, 2023

## **Retention Rate**

80%



uvu

## **Retention Rate**

80%



## **Retention Comparisons**



National averages for public, 4-year institutions by admissions type. Source: IPEDS Data Explorer, 2021-22 Reporting Cycle

## Completion/8-Year Outcome Measure



### Completion/8-Year Outcome Measure





## KEY ISSUES FOR THE 2023-24 PBA CYCLE

- Not likely to be considerable new funding to UVU this year.
  - Growth funding
  - Performance funding
    - Waiting for resolve on '22 targets
    - '23 targets: timely completion, high yield awards, access
- PBA tends to focus on budgeting new funds and less on assessment of current funding.
- We *all* hold fiduciary obligations to the university, its students, and tax-payers and a duty to further our institutional mission.



### ACADEMIC AFFAIRS OPERATING BUDGET

- UVU 2023-24 operating budget: \$329M
- Aca