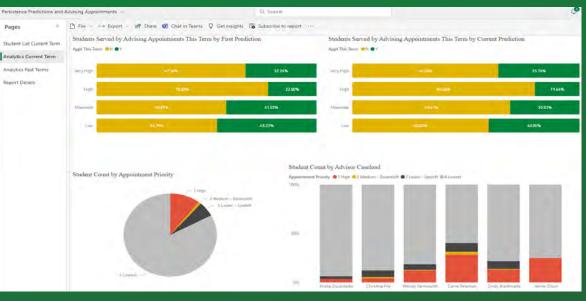

### **Student Persistence Metrics**

- Student specific at advisor level and aggregates for supervisors for caseload level tracking towards goals.
- Used for outreach to students about next course to enroll, current placement, expiring placement, etc.
- 62% are enrolled FT (60% Fall 2022).

#### **FAC Transition**

- Used for outreach to notify students in a warm hand-off to college/school advisor and recognize milestone accomplishments.
- Data is shared with college/school advisors to conduct outreach to their new advisees.
- Fall 2023 there are 1,000 students who will transition out of the FAC to college/school advisors.