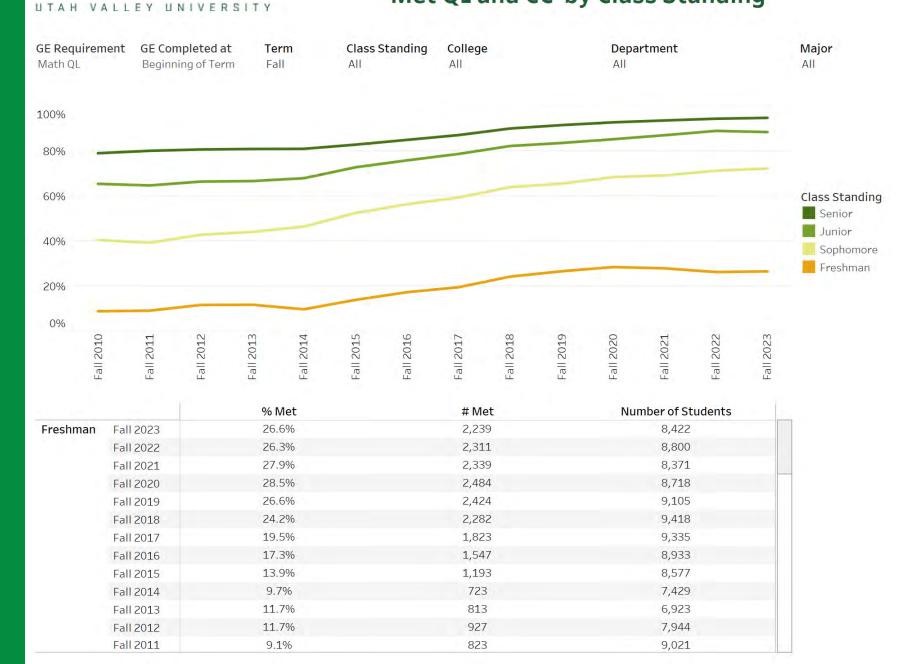

## STUDENT SUCCESS... NOT A MYSTERY

- Make a Purposeful Program Choice
- Create a Productive Academic Mindset\*
- Attempt the first 30 hours of a clear pathway
- Attempt 9 hours in Academic Focus
- Complete initial English and Math
  - 64% are enrolled or completed math (up from 55% in Fall 2022)
  - Completion- Met QL 1<sup>st</sup> Year 61% did not 25%
  - Completion- Met CC 1<sup>st</sup> Year 60% did not 26%

#### Met QL and CC by Class Standing

#### UVU INSTITUTIONAL RESEARCH

#### UTAH VALLEY UNIVERSITY

#### Met QL and CC by Class Standing

Refreshed on: 10/25/2023 7:16:40 AM Note: Data is up to 24 hours old from the refresh date

> Operational Data - For Internal Use Only Does not include cross-listed courses