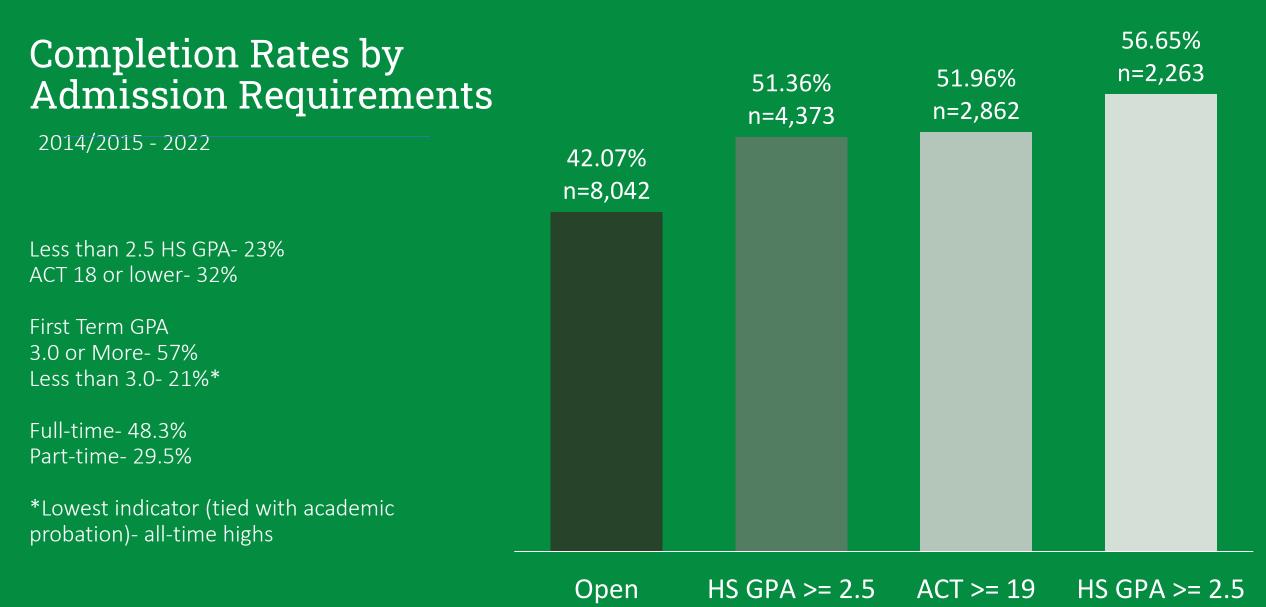

& ACT >= 19

## STUDENT SUCCESS... NOT A MYSTERY

- Make a Purposeful Program Choice
- Create a Productive Academic Mindset\*
- Attempt the first 30 hours of a clear pathway
- Attempt 9 hours in Academic Focus
- Complete initial English and Math
  - 64% are enrolled or completed math (up from 55% in Fall 2022)
  - Completion- Met QL 1<sup>st</sup> Year 61% did not 25%
  - Completion- Met CC 1<sup>st</sup> Year 60% did not 26%