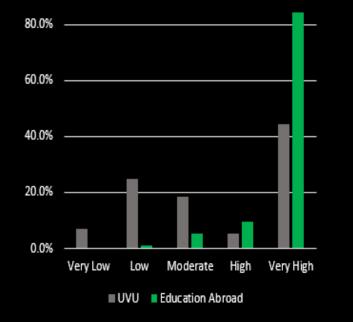

Comparing to UVU First Gen and Hispanic Students with less than 46 credits



# e2i – First Year Summary

### **49 Projects Completed**

### 146 Unique Student Participants

Fall 2022: 54 students Spring 2023: 120 students Summer 2023: 68 students

- 25% Students of Color
- 50% Female
- 25% First Generation
- 34% First 60 Credits





Student-run projects that connect coursework to real-world problem-solving

EXCELLENCE GINNOVATION

### e2i – Student Success Outcomes – Spring 2023





### Persistence Predictions Comparing e2i Participants to UVU Population



#### 120 Students

- **1**73.3% Continuing
- 6.7% Non-continuing
- 20.0% Graduated

### Education Abroad – Student Success Outcomes Summer 2023

#### Persistence Predictions Comparing Education Abroad Participants to UVU Population



### 260 Students 29% First Generation 18% Students of Color 25% First 60 Credits





### In-Progress Initiatives Aligned with Vision 2030

- Increase meaningful collaborations with external partners
  - Jobs CEO Council at UVU
  - Huntsman Cancer Institute Collaboration
  - Convergence Hall Innovation District at the Point
  - Leadership Institute Development
  - Center for Cinematic Arts Development
  - Junior Achievement City Orem
  - University of Utah Grant Proposals
- Multidisciplinary Curriculum Sandbox
- Personalized High Impact Practices Advising Tool
- UVU Makerspace



# Jobs CEO Council at UVU

The Jobs CEO Council at UVU empowers a dynamic workforce by fostering collaboration among business, education, and community leaders to create sustainable career pathways for Utah's di