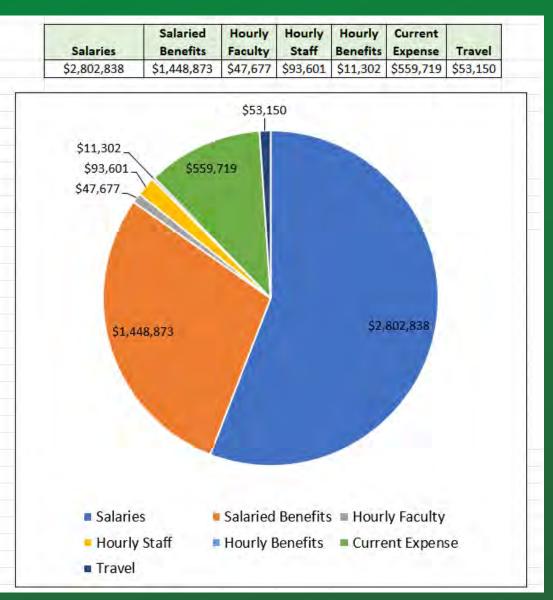

### ACADEMIC AFFAIRS OPERATING BUDGET

- UVU 2023-24 operating budget: \$329M
- Academic Affairs 2023-24 operating budget: \$201M
- 92% of AA operating budget supports salary, wages, and benefits
  - \$109M supports salaried faculty and staff
  - \$50M supports salaried benefits
  - \$17.9M supports hourly faculty
  - \$6.5M supports hourly staff
  - \$1.9M supports hourly benefits
- 8% of AA operating budget supports other expenses
  - Current expenses (\$15.1M)
  - Travel (\$1.1M)