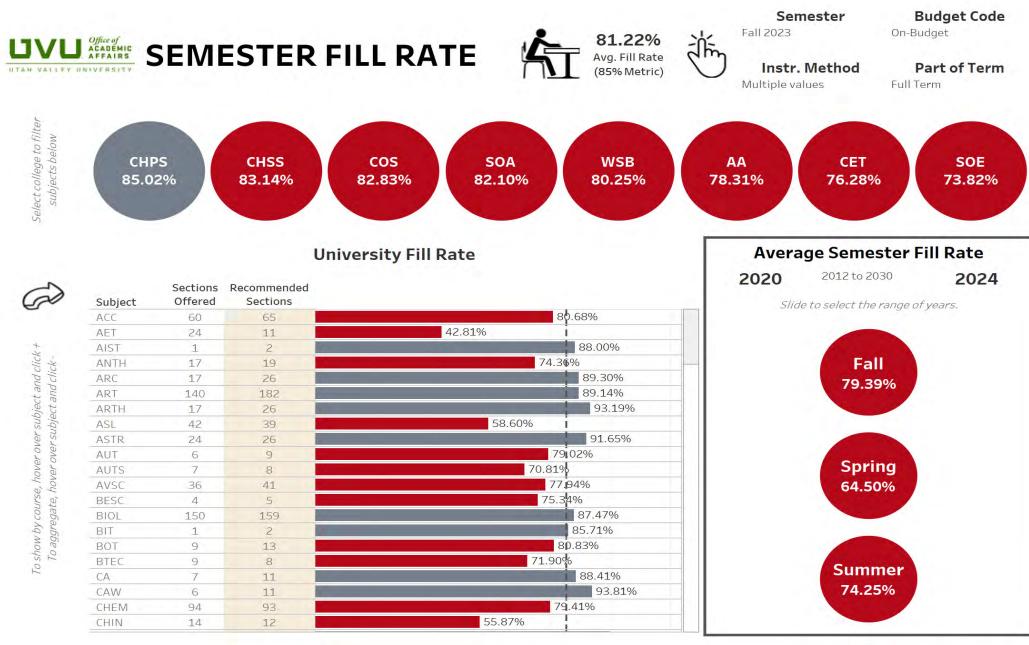

Fill Rate = Enroll / Max Enroll

#### UVU Course Enrollments (Detail by Section) - Filter to Desired Level

\* Use the filters (College, Department, Subject and Course) to view details about specific sections of interest. \* Go to other pages (include drill-downs that include graphs) via the [Click to pull up Navigation Menu] section (in the right panel).