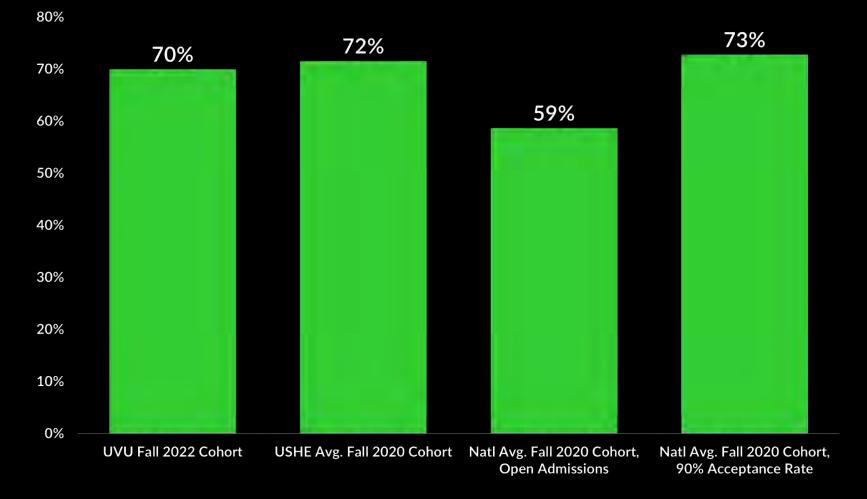

## **Retention Comparisons**

National averages for public, 4-year institutions by admissions type. Source: IPEDS Data Explorer, 2021-22 Reporting Cycle