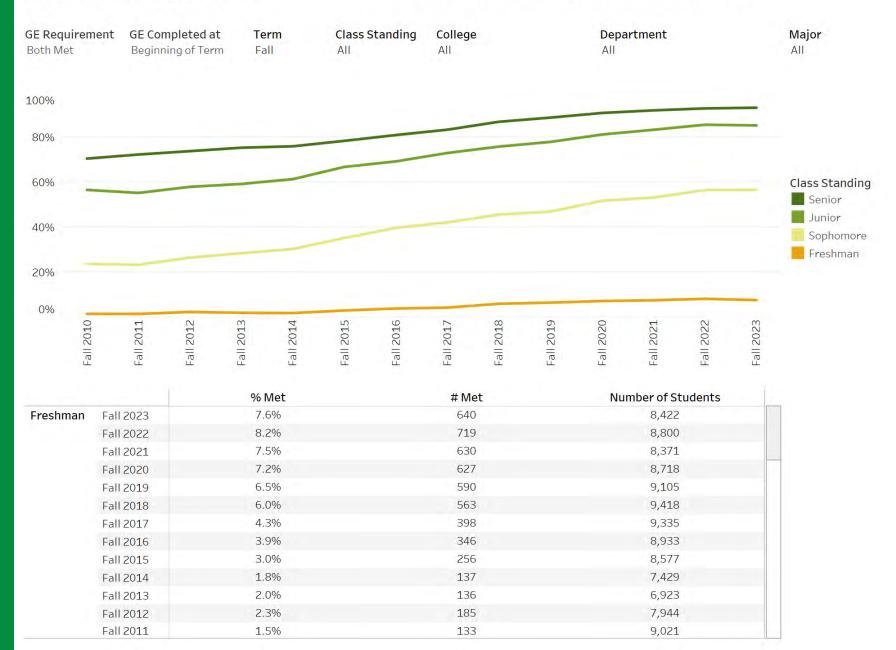

## STUDENT SUCCESS... NOT A MYSTERY

- Make a Purposeful Program Choice
- Create a Productive Academic Mindset\*
- Attempt the first 30 hours of a clear pathway
- Attempt 9 hours in Academic Focus
- Complete initial English and Math
  - 64% are enrolled or completed math (up from 55% in Fall 2022)
  - Completion- Met QL 1<sup>st</sup> Year 61% did not 25%
  - Completion- Met CC 1<sup>st</sup> Year 60% did not 26%

#### Met QL and CC by Class Standing

#### UVU INSTITUTIONAL RESEARCH

#### UTAH VALLEY UNIVERSITY

#### Met QL and CC by Class Standing

Refreshed on: 10/25/2023 7:16:40 AM Note: Data is up to 24 hours old from the refresh date

> Operational Data - For Internal Use Only Does not include cross-listed courses