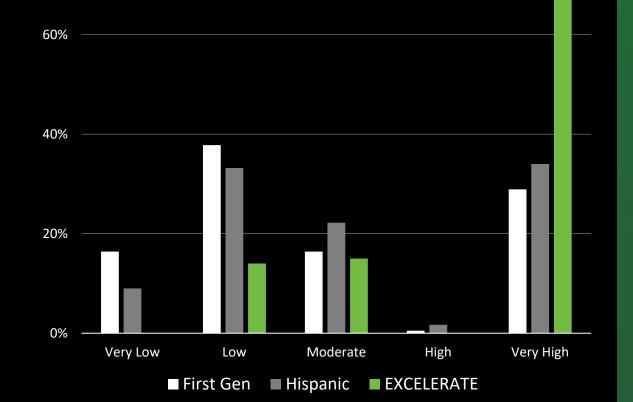

hip           | All                      | 3.79% |
| Internship           | Part-time                | 9.12% |
| Internship           | STEM Major               | 8.32% |
| Global/Intercultural | All On-line              | 4.33% |
| Global/Intercultural | Part-Time                | 3.68% |
| Service Learning     | Transfer                 | 5.58% |
| Writing Enriched     | Transfer                 | 4.69% |
| Writing Enriched     | 3 <sup>rd</sup> Quartile | 4.57  |
| Writing Enriched     | Completed 1-3<br>Terms   | 4.02% |

\*vs. Propensity Score Matched Control Group (Civitas)

## Excelerate – Persistence Predictions



# 101 Students51% Students of Color74% First Generation



Low Persistence

14% 15% 71%

### Comparing to UVU First Gen and Hispanic Students with less than 46 credits



# e2i – First Year Summary

### **49 Projects Completed**

### 146 Unique Student Participants

Fall 2022: 54 students Spring 2023: 120 students Summer 2023: 68 students

- 25% Students of Color
- 50% Female
- 25% First Generation
- 34% First 60 Credits





Student-run projects that connect coursework to real-world problem-solving

EXCELLENCE GINNOVATION

### e2i – Student Success Outcomes – Spring 2023





### Persistence Predictions Comparing e2i Participants to UVU Population



#### 120 Students

- **1**73.3% Continuing
- 6.7% Non-continuing
- 20.0% Graduated

### Education Abroad – Student Success Outcomes Summer 2023

#### Persistence Predictions Comparing Education Abroad Participants to UVU Population



### 260 Students 29% First Generation 18% Students of Color 25% First 60 C