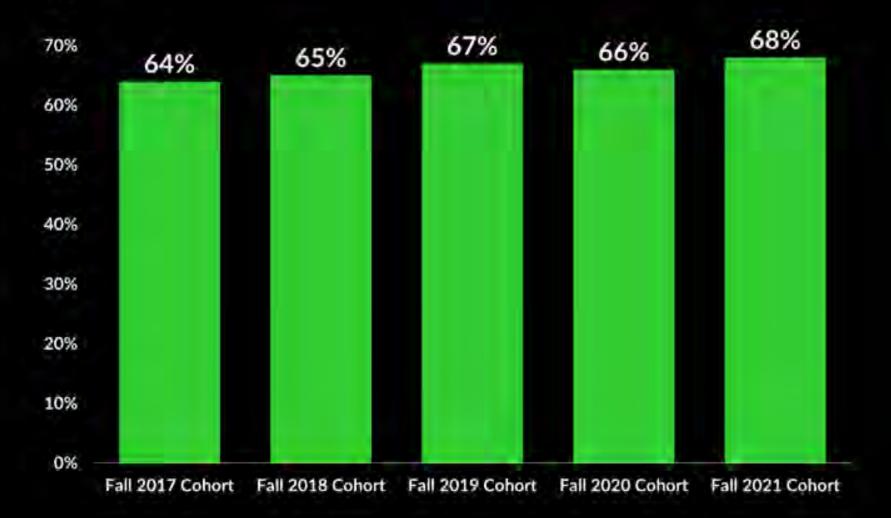

### PBA STEWARDSHIP CONVERSATIONS

Office of Academic Affairs | November 29, 2023

## **Retention Rate**

80%



uvu

## **Retention Rate**

80%



## **Retention Comparisons**



National averages for public, 4-year institutions by admissions type. Source: IPEDS Data Explorer, 2021-22 Reporting Cycle

## Completion/8-Year Outcome Measure



### Completion/8-Year Outcome Measure





## KEY ISSUES FOR THE 2023-24 PBA CYCLE

- Not likely to be considerable new funding to UVU this year.
  - Growth funding
  - Performance funding
    - Waiting for resolve on '22 targets
    - '23 targets: timely completion, high yield awards, access
- PBA tends to focus on budgeting new funds and less on assessment of current funding.
- We *all* hold fiduciary obligations to the university, its students, and tax-payers and a duty to further our institutional mission.



### ACADEMIC AFFAIRS OPERATING BUDGET

- UVU 202