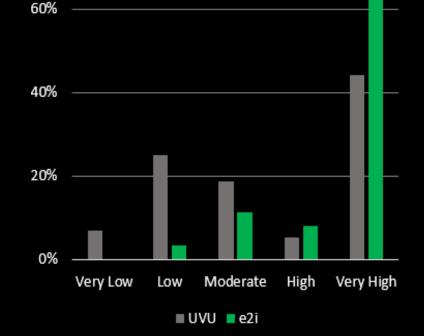

| Completed 1-3<br>Terms   | 4.02% |

\*vs. Propensity Score Matched Control Group (Civitas)

## Excelerate – Persistence Predictions



# 101 Students51% Students of Color74% First Generation



Low Persistence

14% 15% 71%

### Comparing to UVU First Gen and Hispanic Students with less than 46 credits



# e2i – First Year Summary

### **49 Projects Completed**

### 146 Unique Student Participants

Fall 2022: 54 students Spring 2023: 120 students Summer 2023: 68 students

- 25% Students of Color
- 50% Female
- 25% First Generation
- 34% First 60 Credits





Student-run projects that connect coursework to real-world problem-solving

EXCELLENCE GINNOVATION

### e2i – Student Success Outcomes – Spring 2023





### Persistence Predictions Comparing e2i Participants to UVU Population



#### 120 Students

- **1**73.3% Continuing
- 6.7% Non-continuing
- 20.0% Graduated

### Education Abroad – Student Success Outcomes Summer 2023

#### Persistence Predictions Comparing Education Abroad Participants to UVU Population



### 260 Students 29% First Generation 18% Students of Color 25% First 60 Credits





### In-Progress Initiatives Aligned with Vision 2030

- Increase meaningful collaborations with external partners
  - Jobs CEO Council at UVU
  - Huntsman Cancer Institute Collaboration
  - Convergence Hall Innovation District at the Point
  - Leadership Institute Development
  - Center for Cinematic Arts Development
  - Junior Achievement City Orem
  - University of Utah Grant Proposals
- Multidisciplinary Curriculum Sandbox
- Personalized High Impact Practices Advising T