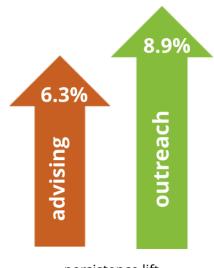

seeking out interactions
- Data-informed strategy guiding outreach through best practice and predictive analytics

### Key Figures.

7,418
fall 2021 assigned students

full-time counselors

23



80% enrolled full-time in fall 2021

advisor caseload 300:1





five peer advisors (PBA pilot)

math completion track 63%





195 programs/majors advised

### Summer Impact.





**54%** all in-person <u>UVU</u> advising visits April - August

2.5x the visits of comparable sized advising centers

35% FAC portion of total advising visits April - August

#### Results.

# Student feedback indicates "my advisor..."

| showed a personal interest | 92% |
|----------------------------|-----|
| listened to my concerns    | 94% |
| provided accurate info     | 94% |
| gave me the time I needed  | 94% |



persistence lift