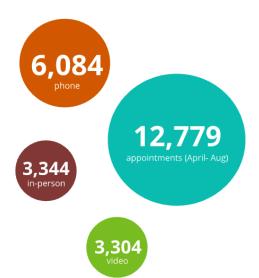

### Summer Impact.

**54%** all in-person <u>UVU</u> advising visits April - August

2.5x the visits of comparable sized advising centers

35% FAC portion of total advising visits April - August