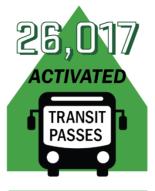

### **STATISTICS**

17/7/
EVENTS THAT
NEEDED TICKETING

ACTIVATED
DEPENDENT PASSES