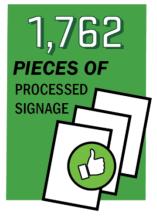

<u>CAMPUS CONNECTION/POST OFFICE</u> - Provides the university with campus wide event ticketing, lost and found, event signage, and processing ID cards both online and in person. We also offer student staff resume building opportunities through training certifications at both Campus Connection and United States Postal Service.