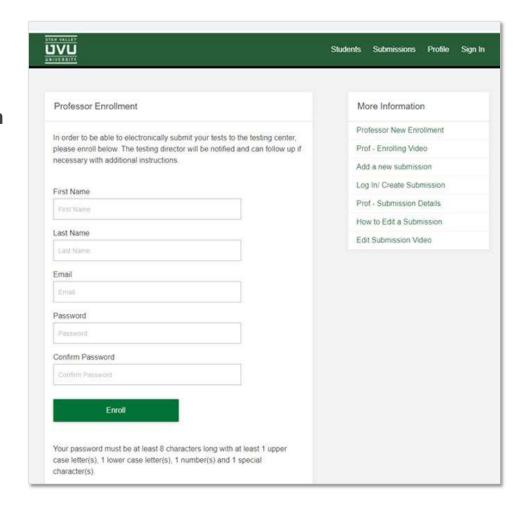

#### Enrollment

(If you have already created a professor account in RegisterBlast, skip to the next page.)

Enroll in RegisterBlast as a professor at: <a href="https://www.registerblast.com/uvu/professor/enroll">www.registerblast.com/uvu/professor/enroll</a>

You are not required to use your UVU email, although it is recommended.

Once you have created your account, you will be enrolled as a professor.