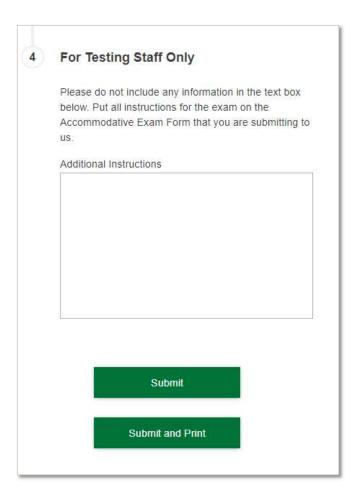

#### Submit the Exam

Please do not include any information in the Step 4 text box. You should instead enter all instructions for the exam on the Accommodative Exam Form that you are submitting to us.

When ready to submit exam, click the Submit button at the bottom of the page.