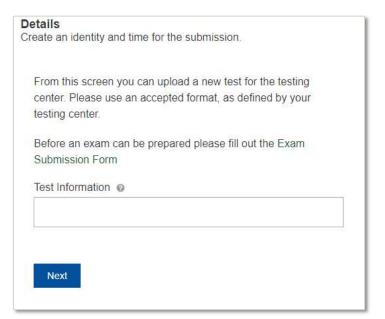

#### Name the Exam

Please include the course and exam number in the exam name.

Example: MATH 1050 Exam 2

Please be aware that exams will not be prepared and made available to students until the '<u>Exam Submission Form</u>' is filled out.