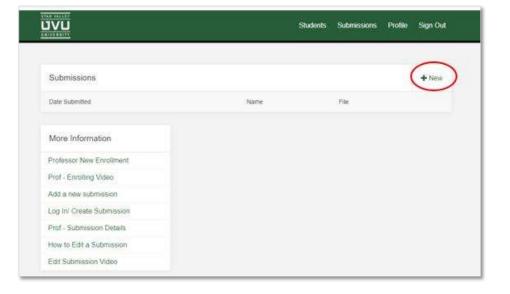

## Sign In

Visit:

www.registerblast.com/uvu/professor/login.

Sign in with the same username and password you entered when enrolling.

Once logged in, select "Submissions" at the top-right of the page.

From the Submissions page, you can view your past submissions and create new submissions.

To create a new submission, click on the "+New" button.