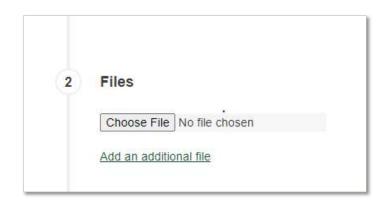

### <u>Upload the Exam Documents</u>

After completing the Accommodative Exam Form, upload the file under the "Files" section in RegisterBlast.

Click "Add an additional file" to include any other documents applicable to the exam (i.e. a hard copy of the exam, testing aid packets/visuals, etc.)