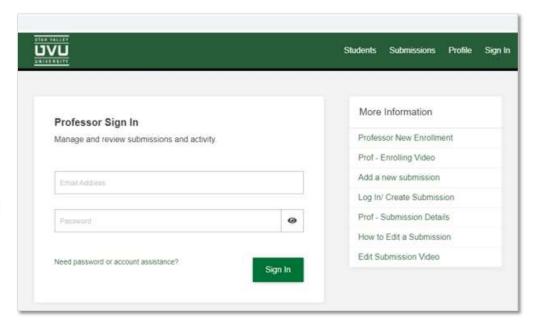

## Sign In

Visit:

www.registerblast.com/uvu/professor/login.

Sign in with the same username and password you entered when enrolling.

Once logged in, select "Submissions" at the top-right of the page.

From the Submissions page, you can view your past submissions and create new submissions.