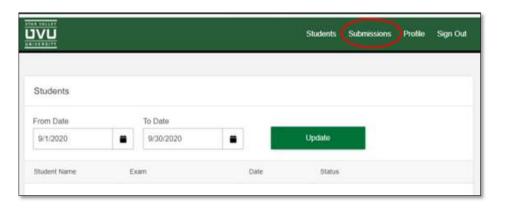

## Sign In

Visit:

www.registerblast.com/uvu/professor/login.

Sign in with the same username and password you entered when enrolling.

Once logged in, select "Submissions" at the top-right of the page.

From the Submissions page, you can view your past submissions and create new submissions.