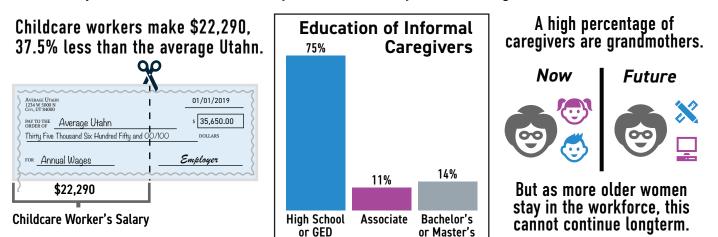

## **CHILDCARE PROVIDERS**

Childcare providers in Utah are mostly women, and they face challenges of their own.