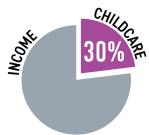

Infant care is 53% more expensive than college tuition.

of their income on childcare, especially those with more than one child in care.