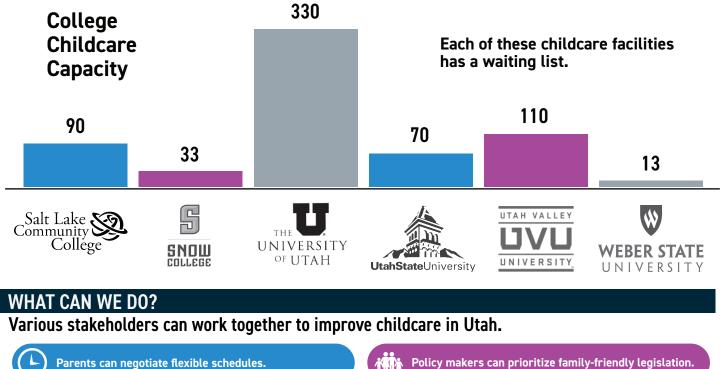

## **CHILDCARE IN UTAH**

Childcare is a major consideration for thousands of Utah families.

College Tuition

S

G

Infant Care

G

S

Infant care is 53% more expensive than college tuition.

of their income on childcare, especially those with more than one child in care.