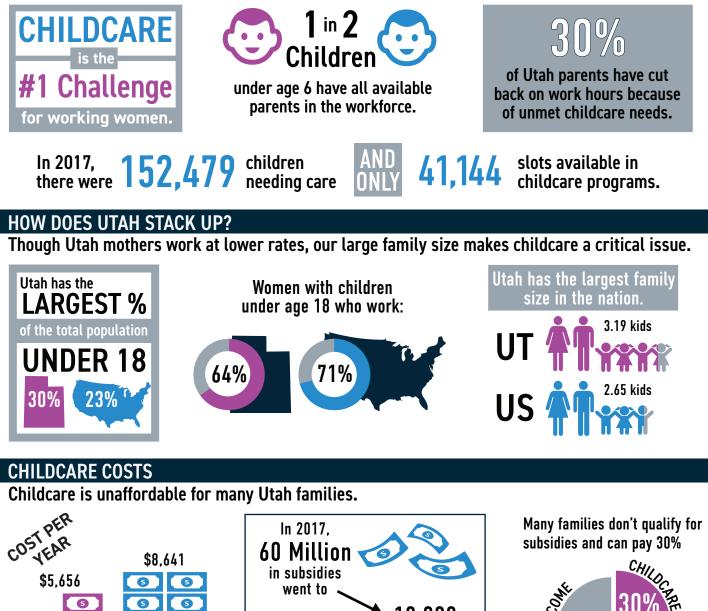

## CHILDCARE: WHAT UTAHNS NEED TO KNOW

## **CHILDCARE IN UTAH**

Childcare is a major consideration for thousands of Utah families.



College Tuition

S

G

Infant Care

G

S

Infant care is 53% more expensive than college tuition.





of their income on childcare, especially those with more than one child in care.

## **CHILDCARE PROVIDERS**

Childcare providers in Utah are mostly women, and they face challenges of their own.



## CHILDCARE AT HIGHER EDUCATION INSTITUTIONS

Student parents also need childcare to finish their degrees. Childcare is available at many Utah colleges, but demand far exceeds supply.





Jon M. Huntsman School of Business **Utah State University Extension** uwlp@usu.edu · www.utwomen.org