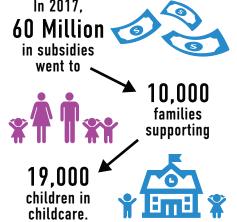

Infant care is 53% more expensive than college tuition.

of their income on childcare, especially those with more than one child in care.