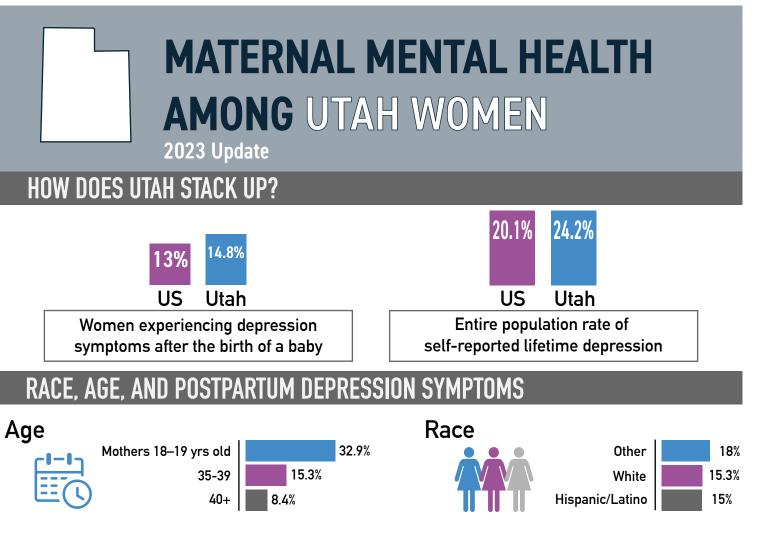

## SYMPTOMS THROUGHOUT PREGNANCY

42.8%

## Utah

women who delivered a live infant reported depression and/or anxiety symptoms before pregnancy, during the prenatal period, or during the postpartum period. The same subset... Of these:

45.1% ex sy 44.3% ex du 14.8% ex de

experienced depression or anxiety symptoms before pregnancy

experienced anxiety symptoms during the prenatal period

experienced symptoms of postpartum depression