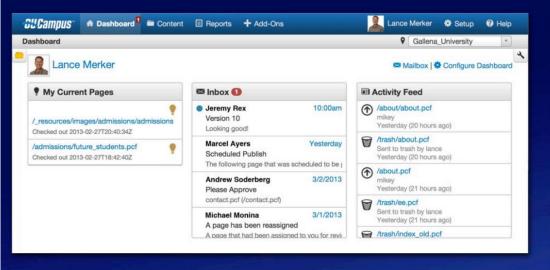

nto <u>www.uvu.edu/web/support</u> and use the word **REBUILD** in the description
- Rebuilds will take longer to complete

Step 3: Project Review and Priority

- UCC will review and prioritize
- Contact your representative if you have priority questions
- Currently, 93 projects in our queue
- Migrations will be fit into the "gaps" of time

#### Step 4: The Work

#### If a "migrate"

- WDS will inform you when it is started
- Site migrated to staging, owner & WDS do QA
- Site goes live

#### If a "rebuild"

- Project meeting to plan and implement the new site
- Timeframe depends on rebuild requirements

# Preview of OU Campus v10

### **New Improved Interface**



### **New Improved Interface**

#### **Complete User Interface Refresh**



### Up to 10 times faster!

### **New Dashboard**



#### Inbox, activities, and more

#### **Configure and customize**

Additional features for administrators

# **Drag and Drop**

| <b>32</b> 6     | ampu | IS I  | Dashboard      | 1 🖬 Conte | nt 🗉 Rep | orts 🚽   | Add-Ons    |   |                    |   | Lance Merke | r 🏶 Setup | <b>1</b> 0 H | elp |
|-----------------|------|-------|----------------|-----------|----------|----------|------------|---|--------------------|---|-------------|-----------|--------------|-----|
| Content > Pages |      |       |                |           |          |          |            |   | Gallena_University |   |             |           |              |     |
|                 | A    |       |                |           |          |          |            |   | + NEW *            | 1 | Filter      |