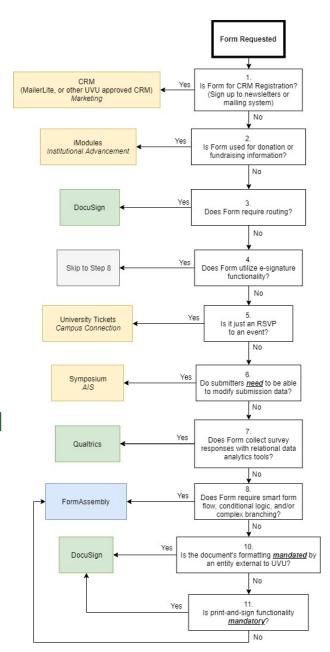

# New Forms Request – Assessment

- Each form request will be assessed through the flow chart
- A solution will be determined to best fit the needs of the request
- The form will be built and tested
- Access to the data from form submissions will be granted as needed
- Any request for sensitive data to be included in a form will be handled as an exception and must be approved through the security office, EAMT, and the governing bodies