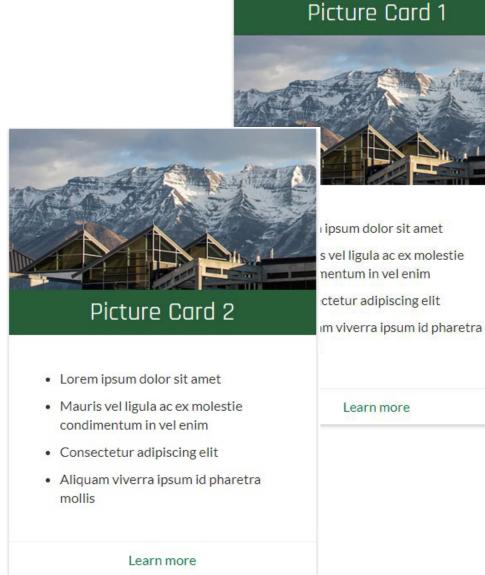

#### **Elements Library**

www.uvu.edu/web/elements

• See available components and snippets

• "Mix and match" elements to build pages

• More elements being added regularly

### Components

- Form-based editing for complex designs
- Multiple components per page
- Multiple styles for most components

www.uvu.edu/web

WebSupport@uvu.edu

801-863-7975