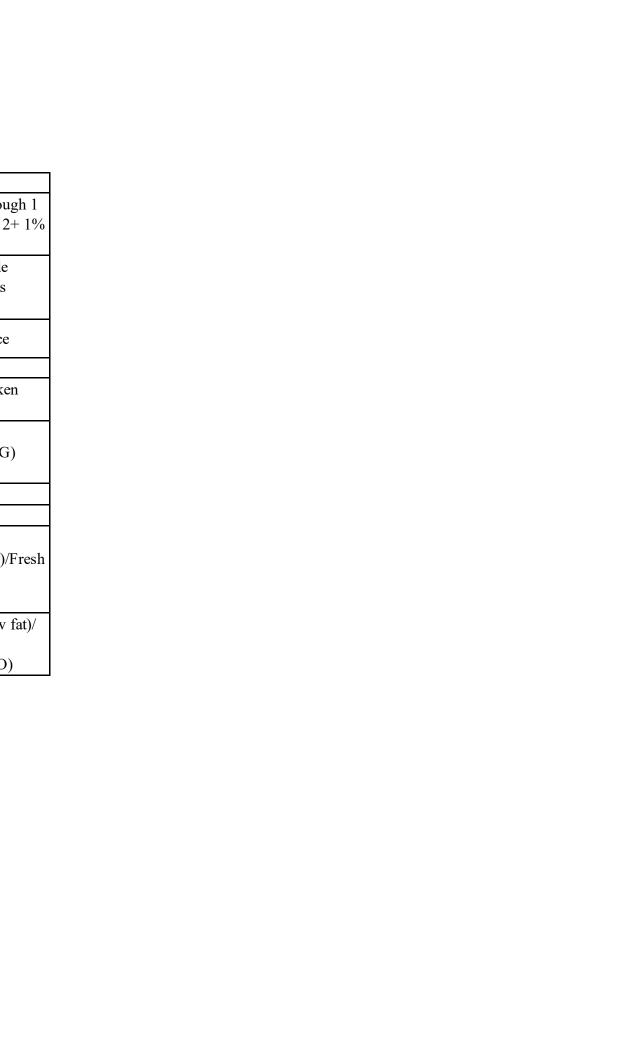

| Week 3-Fall |                                                            | Monday                                         | Tuesday                                                       | Wednesday                                                          | Thursday                                                   | Friday                                                     |
|-------------|------------------------------------------------------------|------------------------------------------------|---------------------------------------------------------------|--------------------------------------------------------------------|------------------------------------------------------------|------------------------------------------------------------|
| Breakfast   | Milk Children through 1 whole unflavored, 2+ 1% unflavored |                                                | Milk Children through 1 whole unflavored, 2+ 1% unflavored    | Milk Children through 1<br>whole unflavored, 2+ 1%<br>unflavored   | Milk Children through 1 whole unflavored, 2+ 1% unflavored | Milk Children through 1 whole unflavored, 2+ 1% unflavored |
|             | Life Cereal(WG)                                            |                                                | Home Made Whole<br>Wheat Oat Muffins<br>(WG)                  | French Toast (WG)/<br>Syrup (S)                                    | Bagels & Cream Cheese (low fat)                            | English Muffin (WG)/<br>Strawberry jam (S)                 |
|             | Fresh Blueberries                                          |                                                | Fresh Bananas                                                 | Fresh Pineapple                                                    | Fresh Strawberries                                         | Fresh Pineapple                                            |
| Lunch       | Milk                                                       |                                                | Milk                                                          | Milk                                                               | Milk                                                       | Milk                                                       |
|             | Home Made Spicy Barbecue<br>Chicken Drummies (HF)          |                                                | Home Made Bean Taco (B)                                       | Home Made Hamburger<br>Beef & Noodle Soup<br>(LM)                  | Roasted Chicken (LM)                                       | Sausage Patties (HF)                                       |
|             | Fresh Roasted Broccoli (DG)                                |                                                | Canned Green Beans                                            | Frozen Corn                                                        | Fresh Lettuce/ tomatoes/ cucumbers                         | Frozen Sweet Potato<br>Fries (R/O)                         |
|             | Canned Applesauce                                          |                                                | Fresh Fruit Salad                                             | Fresh Pineapple                                                    | Fresh Fruit Salad                                          | Fresh Apples                                               |
|             | Roll                                                       |                                                |                                                               |                                                                    | Rice                                                       | Biscuit                                                    |
| Snack       | AM                                                         | Corn muffins(WG)<br>/Fresh Oranges             | Triscuits (WG)/ Fresh<br>Strawberries, blueberries,<br>grapes | Sunflower Butter &<br>Fresh Banana Wraps                           | Ritz (WG)/Fresh carrots, cucumber, peppers (R/O)           | Fresh Oranges/Graham<br>Crackers                           |
|             | PM                                                         | Chex Mix/ Fresh<br>Seasonal Fruit Salad<br>mix | Cottage Cheese (low fat)/<br>Fresh Cucumber,<br>Peppers(R/O)  | English Muffin (WG)/<br>Fresh Strawberries,<br>blueberries, grapes | Toast (WG) String<br>Cheese (low fat)                      | Rice Cakes(WG)/<br>Canned Applesauce                       |