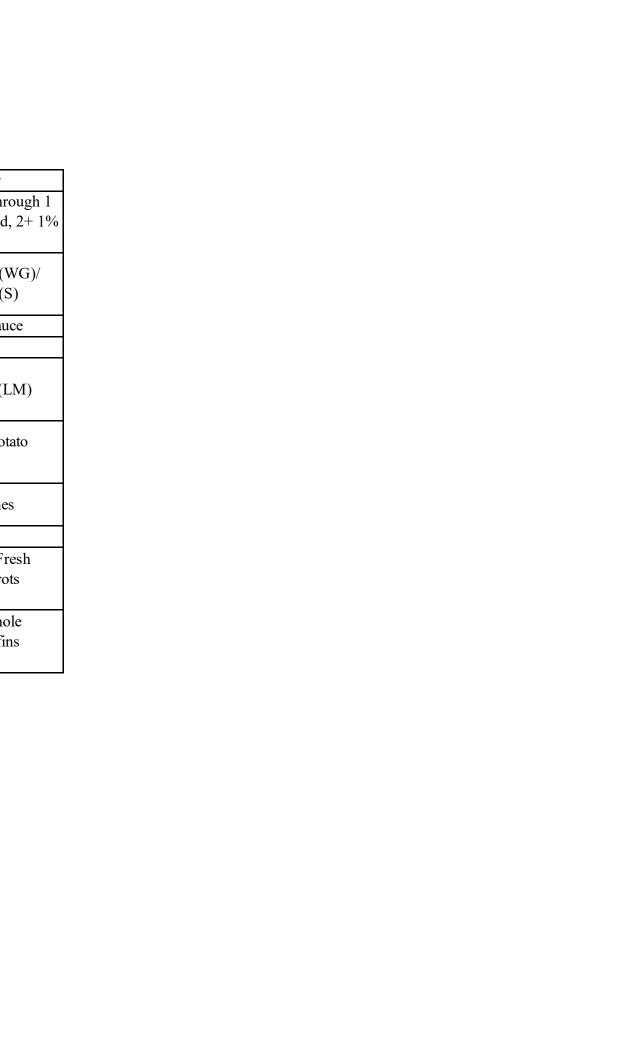

| Week 1-Fall |                                                            | Monday                                                               | Tuesday                                  | Wednesday                                        | Thursday                                                    | Friday                                                           |
|-------------|------------------------------------------------------------|----------------------------------------------------------------------|------------------------------------------|--------------------------------------------------|-------------------------------------------------------------|------------------------------------------------------------------|
|             | Milk Children through 1 whole unflavored, 2+ 1% unflavored |                                                                      | •                                        | <u> </u>                                         | Milk Children through 1 whole unflavored, 2+ 1% unflavored  | Milk Children through 1<br>whole unflavored, 2+ 1%<br>unflavored |
| Breakfast   | Life Cereal(WG)                                            |                                                                      | English Muffin (WG)                      | French Toast (WG)/<br>Syrup (S)                  | Bagels & Cream<br>Cheese(low fat)                           | Home Made Whole<br>Wheat Oat Muffins<br>(WG)                     |
|             | Fresh Blueberries                                          |                                                                      | Fresh Bananas                            | Fresh Pineapple                                  | Canned Applesauce                                           | Canned Pears                                                     |
|             | Milk                                                       |                                                                      | Milk                                     | Milk                                             | Milk                                                        | Milk                                                             |
| Lunch       | Homemade Pulled Pork<br>Sandwiches (LM)                    |                                                                      | Home Made Turkey Chili (B)(LM)           | Bean Tacos (B)                                   | Home Made Mac/Cheese<br>(low fat cheese)& Taco<br>Meat (LM) | Home Made Chicken<br>Nuggets (LM)                                |
|             | Frozen Sweet Potato Fries R/O                              |                                                                      | Frozen Corn                              | Fresh Lettuce/ tomatoes/ cucumbers               | Fresh Roasted Broccoli (DG)                                 | Canned Green Beans                                               |
|             | Fresh Apples/ Oranges                                      |                                                                      | Fresh Fruit Salad                        | Fresh Grapes                                     | Fresh Fruit Salad                                           | Fresh Apples                                                     |
|             | Slider Bun                                                 |                                                                      | Corn Bread                               | Corn Tortilla                                    |                                                             | Roll                                                             |
| G la        | AM                                                         | Triscuits (WG)/ Seasonal<br>Fresh Fruit mix                          | Wheat Thins (WG)/<br>Hummus              | Cheerios (WG)/ Craisins                          | Toast (WG)/ Sunflower<br>Butter                             | Rice Cakes(WG)/<br>Canned Applesauce                             |
| Snack       | PM                                                         | Cottage Cheese (low fat)/<br>Fresh celery, cucumber,<br>peppers (RO) | Sunflower Butter &<br>Fresh Banana Wraps | Ritz (WG)/ Fresh carrots, cucumber, peppers(R/O) | English Muffin (WG)/<br>Fresh Strawberries,<br>grapes       | Chex Mix/Fresh<br>Blueberries, grapes                            |